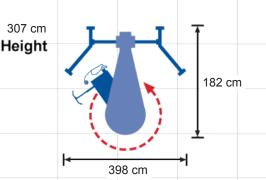

#### MACHINE SHIPPING WEIGHT

- Machine SizeShipping Weight

398 cm W x 436 cm L x 307 cm H 1451 kg

(including skid - approximate)