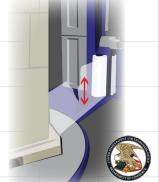

## Auto Film Cut-off

Save 30 seconds of labor per load!

Automatically punctures film so it cuts off at the corner of the load.