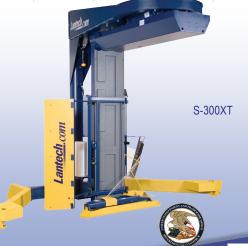

# Increase productivity even more. Upgrade to a S-300XT stretch wrapper.

Work Smarter . . . Keep your driver on the fork truck!

Patented XT Cut and Clamp® automatically captures the stretch film and cuts it at the end of the wrap cycle.

Save two minutes of fork truck driver labor per load.

MEMBER PMMI

Part #31024958eu