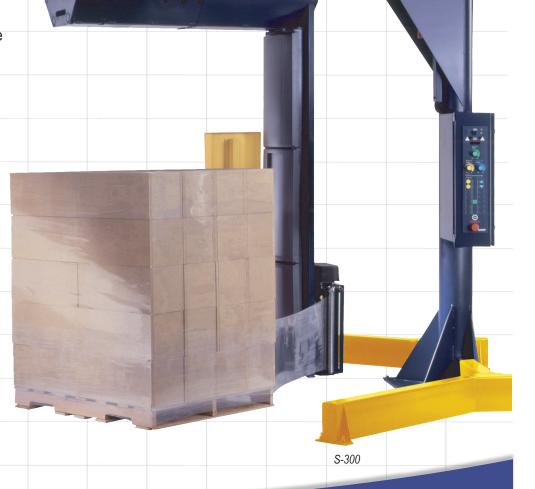

S-300 Semi-Automatic Straddle Stretch Wrapping System

Lantech<sub>.com</sub>

# Ideal for very light, very heavy or very unstable loads

- Load doesn't rotate.
- · No weight limitations.
- Precise application of wrap force.
- Locks load to pallet with film cable.
- No scheduled preventative maintenance.