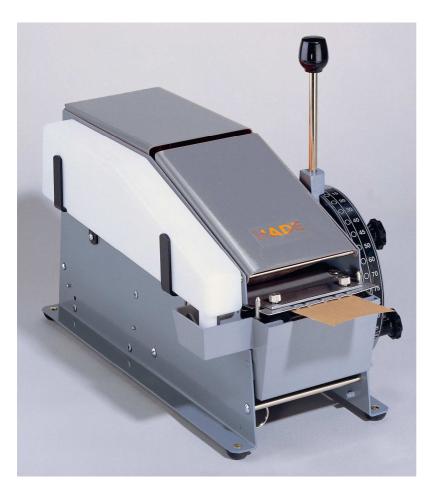

## **MATIC 100**

## Semi-automatic gummed tape dispenser

Top-quality within inspired design!

The MATIC 100 is a solid metal made machine with a great operational safety and a long life-span. It is easy to operate by supple and almost noiseless mechanics.

The uncomplicated structure of this machine makes services easy.

- Process two different pre-adjustable lengths
- Tape width from 40 100 mm and up to 200 m length
- Quick choose of preset lengths on clearly marked dial
- Tape lenght up to 90 cm with one stroke – longer tape with multiple strokes
- Two water brushes provide consistent, uniform wetting of adhesive