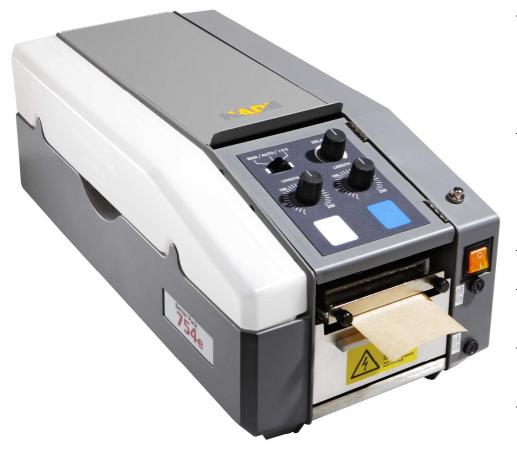

## electronic gummed tape dispenser

## The next generation!

Reliable technique and a new up to date design!

## <u>New safety features</u>: Safety lock at the top cover, it only works when closed. Low voltage adjustable top heater

- More comfort: exposed large water bottle side-opening top cover for improved tape access
- Three-position selector control for manual operation, auto-repeat and automatic 1-2-2 pattern.
- Dual length up to 250 cm
- Endless button for any tape length.
- Tape widths from 40 to 100 mm.
- Delay Timer for tape dispensing in 0-30 sec. cycles.

Weight/dimension: 54 x 26 x 23 cm (LxWxH) 16 KG 220 V / 50 Hz

Heinrich Dornseifer KG \_ www.hade.de \_ info@hade.de Grüner Weg 45-51 \_ 58644 Iserlohn \_ Postfach 16 65 \_ D-58586 Iserlohn \_ Tel +49-2371-95999-0 \_ Fax +49-2371-95999-9